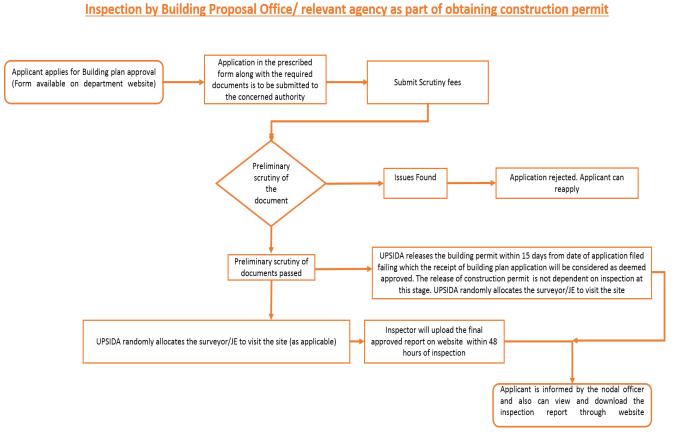

#### Flow Chart: Inspection as part of Obtaining Construction Permit

#### Fig 1: Work flow of Inspection by Building Proposal Office/ relevant agency as part of obtaining construction permit

#### Timeliness

- 1. Ideal time for releasing the Building permit by the Building Proposal Office/ relevant agency as part of obtaining construction permit is within 15 Days
- 2. Ideal time for Inspection by the Building Proposal Office/ relevant agency as part of obtaining construction permit is 48 hours. The concern Inspector will upload the Inspection report on the official website of UPSIDC